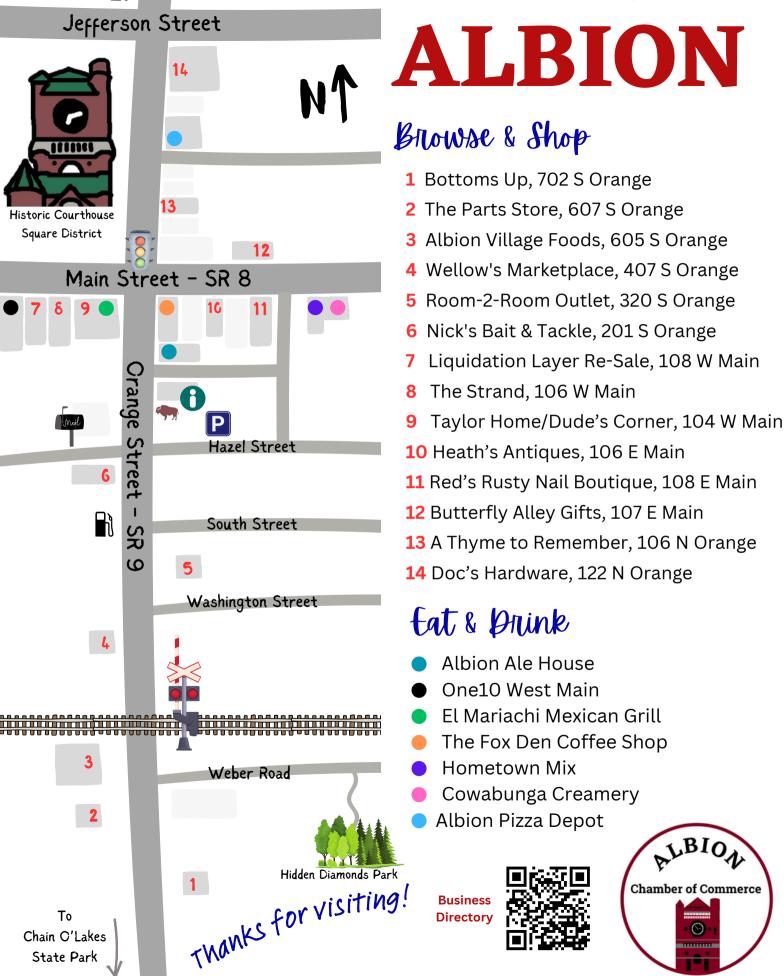

# Welcome to historic downtown

## Browse & Shop

### 1 Bottoms Up Beverages

Carry-out liquor & spirits Mon-Sat 10a-10:30p, Sun 12-6p

#### 2 The Parts Store

Auto parts sales Mon-Fri 8a-6p, Sat 8a-3p

#### 3 Albion Village Foods

Grocery store Mon-Sun 6a-10p

### 4 Wellow's Marketplace

New merch overstocks & shelf pulls Wed-Fri 10a-5p, Sat 10a-3p

#### 5 Room-2-Room Outlet

Resale shop for personal property & estates Thur-Sat 11a-4p

#### 6 Nick's Bait & Tackle

Fishing bait & tackle, custom jewelry M-T-Th-F 8a-12 & 3-6p, Sat 8a-6p, Sun 10a-4p

## 7 Liquidation Layer Re-Sale

Resale shop Tue-Fri 11a-5p, Sat 11a-3p

#### 8 The Strand

Hair & tanning salon, retail goods Mon-Fri 9a-6p, Sat 8a-12p

### 9 Taylor Home

Upscale home décor & gifts Thur 11a-5p, Fri 11a-7p, Sat 11a-2p

#### 9 Dude's Corner

Guitar repair, sales & accessories Thur 11a-5p, Fri 11a-7p, Sat 11a-2p

### 10 Heath's Antiques

Antique item sale gallery Fri & Sat 10a-5p

### 11 Red's Rusty Nail Boutique

Women's & children's clothing & accessories Wed-Fri 10a-5p, Sat 9a-2p

### 12 Butterfly Alley Gifts

Unique, hometown gifts & Noble souvenirs Thur & Fri 5-8p, Sat 9a-5p

### 13 A Thyme to Remember

Flowers, gifts & apparel Mon-Fri 10a-5p, Sat 10a-2p

#### 14 Doc's Do-it-Best Hardware

Hardware store, tool & equipment rentals Mon-Fri 7a-5p, Sat 7a-3:30p, Sun 10a-4p

## Eat & Brink

### Albion Ale House

Guesswork Brewing tasting room & restaurant M-Th 11a-2a, Fri & Sat 11a-3a; Sun 12-11:30p

#### One10 West Main

Gastro pub Tue-Thur 11a-9p, Fri & Sat 11a-10p

### El Mariachi Mexican Grill

Mexican restaurant, with bar menu Mon-Sat 11a-9p

## The Fox Den

Coffee shop, baked goods & light bites Mon-Fri 6a-5p, Sat 8a-5p & Sun 8a-2p

## **Hometown Mix**

Healthy energy, food replacement & smoothies Mon-Fri 6a-5p, Sat 8a-2p, Sun 9a-1p

## Cowabunga Creamery

Ice creamery, lunch & more Closed for the season

## Albion Pizza Depot

Pizza, sandwiches & more M-Th 10a-9p, Fri 10a-11p, Sat 11a-11p & Sun 11a-9p